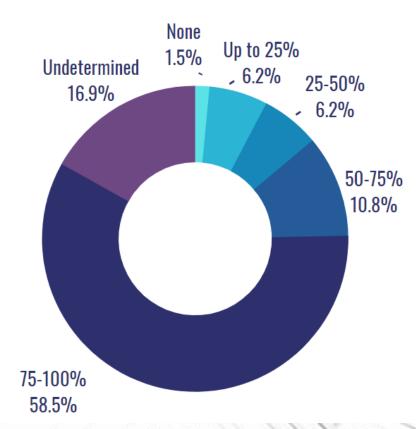

#### Percentage of your workforce that will have opportunity to work remote some of the time: