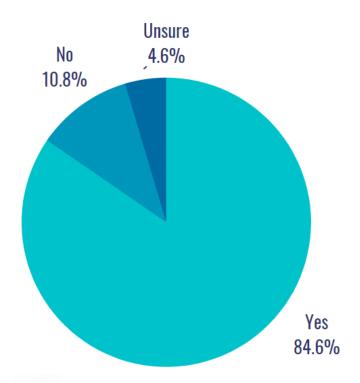

#### NC TECH Leadership Return to Office Poll

**June 2021** 

**Sponsored by** 





## A year post-inital COVID impact on the economy, your business is:



# As you think about your business prospects for 2021 you are:



#### Your workforce size is...



## During 2021 you anticipate your workforce size will:



# Looking ahead, you anticipate your office space will:



# The public expenditure to invest in broadband is:



#### Percentage of your workforce that will have opportunity to work remote permanently:



#### Percentage of your workforce that will have opportunity to work remote some of the time:



### Are you considering a flex/hybrid work strategy?



# Do you anticipate increased hiring competition/attrition due to competitor work-from-home policies?



#### What is your policy (if any) regarding returning workers and vaccinations/masks?



### When will your organization permit employees to attend external events/meetings?



# Has your organization invested in tools or programs to promote online collaboration during work-from-home?



#### If yes, what has been successful?

| Virtual tean building even | Comina          | SharePoint                 | Udemy        |
|----------------------------|-----------------|----------------------------|--------------|
| Mural + Miro               | TriviaHub       | Engagement programs around |              |
| BetterWorks                | LMS (Trainual)  | wellbeing                  |