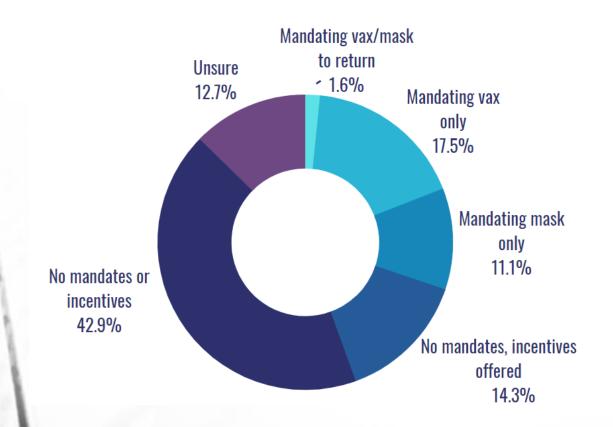

#### What is your policy (if any) regarding returning workers and vaccinations/masks?