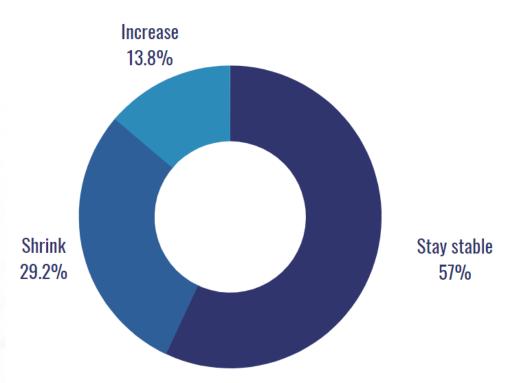

#### NC TECH Leadership Return to Office Poll

**June 2021** 

**Sponsored by** 





## A year post-inital COVID impact on the economy, your business is:



# As you think about your business prospects for 2021 you are:



#### Your workforce size is...



## During 2021 you anticipate your workforce size will:



# Looking ahead, you anticipate your office space will:



# The public expenditure to invest in broadband is:



#### Percentage of your workforce that will have opportunity to work remote permanently:



#### Percentage of your workforce that will have opportunity to work remote some of the time:



### Are you considering a flex/hybrid work strategy?



# Do you anticipate increased hiring competition/attrition due to competitor work-from-home policies?



#### What is your policy (if any) regarding returning workers and vaccinations/masks?



### When will your organization permit employees to attend external events/meetings?



# Has your organization invested in tools or programs to promote online collaboration during work-from-home?



#### If yes, what has been successful?

| Virtual tean building even | Comina          | SharePoint