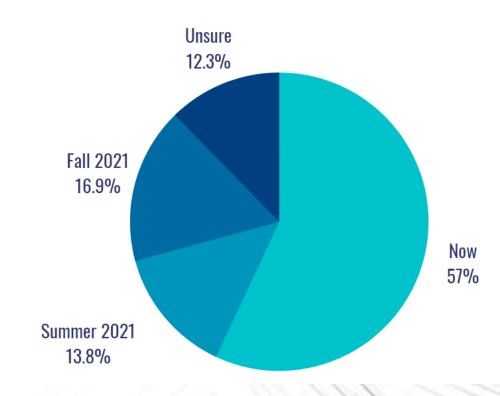

### When will your organization permit employees to attend external events/meetings?