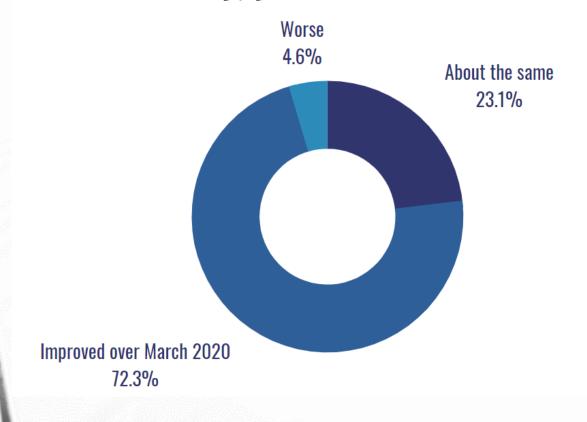

#### NC TECH Leadership Return to Office Poll

**June 2021** 

**Sponsored by** 





## A year post-inital COVID impact on the economy, your business is:



# As you think about your business prospects for 2021 you are:



#### Your workforce size is...



## During 2021 you anticipate your workforce size will:



# Looking ahead, you anticipate your office space will:



# The public expenditure to invest in broadband is:



#### Percentage of your workforce that will have opportunity to work remote permanently:



#### Percentage of your workforce that will have opportunity to work remote some of the time:



### Are you considering a flex/hybrid work strategy?



# Do you anticipate increased hiring competition/attrition due to competitor work-from-home policies?



#### What is your policy (if any) regarding returning workers and vaccinations/masks?



### When will your organization permit employees to attend external events/meetings?