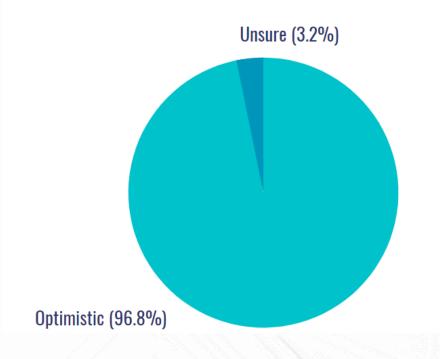

#### NC TECH Leadership Return to Office Poll

**June 2021** 

**Sponsored by** 





## A year post-inital COVID impact on the economy, your business is:



# As you think about your business prospects for 2021 you are:



#### Your workforce size is...



## During 2021 you anticipate your workforce size will:



# Looking ahead, you anticipate your office space will:



# The public expenditure to invest in broadband is:



#### Percentage of your workforce that will have opportunity to work remote permanently:



#### Percentage of your workforce that will have opportunity to work remote some of the time:



### Are you considering a flex/hybrid work strategy?



# Do you anticipate increased hiring competition/attrition due to competitor work-from-home policies?



#### What is your policy (if any) regarding returning workers and vaccinations/masks?



### When will your organization permit employees to attend external events/meetings?



# Has your organization invested in tools or programs to promote