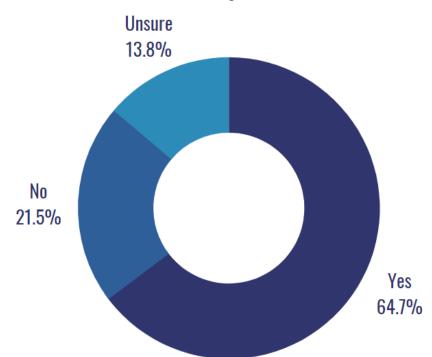

# Do you anticipate increased hiring competition/attrition due to competitor work-from-home policies?