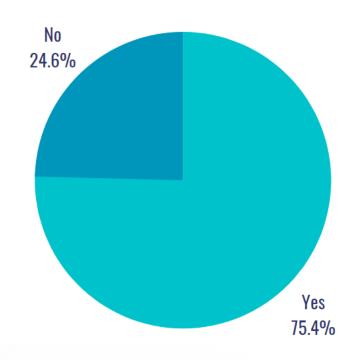

# Has your organization invested in tools or programs to promote online collaboration during work-from-home?