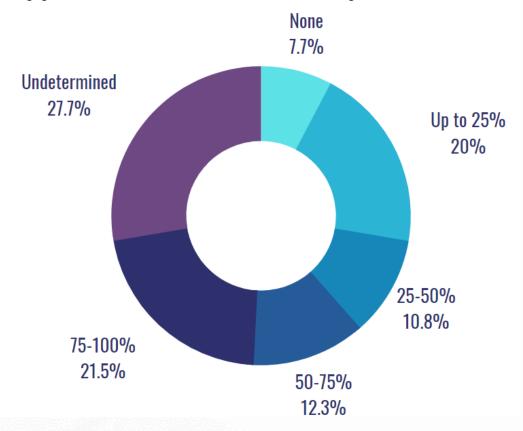

#### Percentage of your workforce that will have opportunity to work remote permanently: