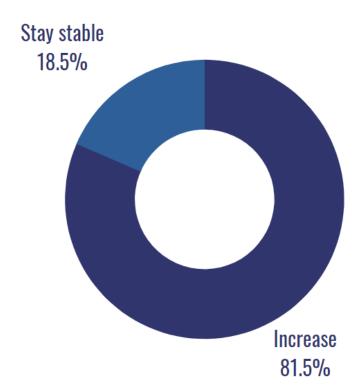

#### NC TECH Leadership Return to Office Poll

**June 2021** 

**Sponsored by** 





## A year post-inital COVID impact on the economy, your business is:



# As you think about your business prospects for 2021 you are:



#### Your workforce size is...



## During 2021 you anticipate your workforce size will:



# Looking ahead, you anticipate your office space will:



# The public expenditure to invest in broadband is:



#### Percentage of your workforce that will have opportunity to work remote permanently:



#### Percentage of your workforce that will have opportunity to work remote some of the time:



### Are you considering a flex/hybrid work strategy?



# Do you anticipate increased hiring competition/attrition due to competitor work-from-home policies?



#### What is your policy (if any) regarding returning workers and vaccinations/masks?



### When will your organization permit employees to attend external events/meetings?



# Has your organization invested in tools or programs to promote online collaboration during work-from-home?



#### If yes, what has been successful?

| Vir